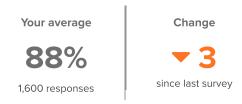

## **Summary**

| Topic Description                                                     | Results               |
|-----------------------------------------------------------------------|-----------------------|
| Safety                                                                | <b>72</b> %           |
|                                                                       |                       |
|                                                                       | ▼ 7 since last survey |
| School Belonging                                                      | 039/                  |
|                                                                       | 92%                   |
|                                                                       | ▲ 1 since last survey |
| School Climate                                                        | 000/                  |
| Perceptions of the overall social and learning climate of the school. | 88%                   |
|                                                                       | ▼3                    |
|                                                                       | since last survey     |
| School Engagement                                                     | OE0/                  |
| How attentive and invested students are in school.                    | 85%                   |
|                                                                       | ▼ 1 since last survey |
| Value of School                                                       |                       |
|                                                                       | 99%                   |
|                                                                       | O since last survey   |
|                                                                       |                       |

1,600 responses