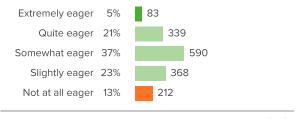

Q.2: In your classes, how eager are you to participate?

▲ 1 from last survey

Favorable: 87%