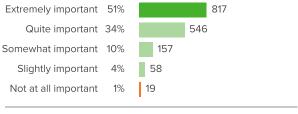

### Value of School

How did people respond?

▲ 2 from last survey Favorable: 99%