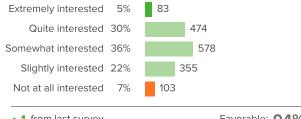

#### Q.5: Overall, how interested are you in your classes?

▲ 1 from last survey

Favorable: 94%