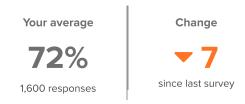

### **S**afety

How did people respond?

 $\ensuremath{\mathbb{Q}}.1\!:$  How likely is it that someone from your school will bully you online?

▼ 7 from last survey

Favorable: 72%