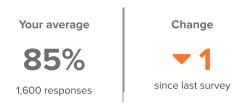

1,600 responses

Q.2: In your classes, how eager are you to participate?

▲ 1 from last survey

Favorable: 87%