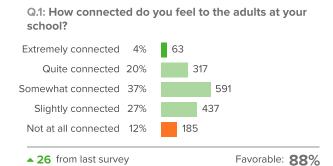

l.                    | 85%                   |
|                                                                       | ▼ 1 since last survey |
| Value of School                                                       |                       |
|                                                                       | 99%                   |
|                                                                       | O since last survey   |
|                                                                       |                       |

1,600 responses



### **S**afety



How did people respond?

 $\ensuremath{\mathbb{Q}}.1\!:$  How likely is it that someone from your school will bully you online?



▼ 7 from last survey

Favorable: 72%



### **School Belonging**



How did people respond?







#### **School Climate**



How did people respond?











# Q.5: How often do your teachers seem excited to be teaching your classes?





### **School Engagement**



How did people respond?

#### Q.1: How excited are you about going to your classes? 3% Extremely excited Quite excited 15% Somewhat excited 37% 599 Slightly excited 28% 443 Not at all excited 17%

2 from last survey

Favorable: 83%

Q.2: In your classes, how eager are you to participate?



▲ 1 from last survey

Favorable: 87%

#### Q.3: How often do you get so focused on activities in your classes that you lose track of time?



1 from last survey

Favorable: 86%

#### Q.4: When you are not in school, how often do you talk about ideas from your classes?



▼ 2 from last survey

Favorable: 75%

#### Q.5: Overall, h