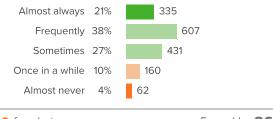

| Value of School                                                       |                       |
|                                                                       | 99%                   |
|                                                                       | O since last survey   |
|                                                                       |                       |

1,600 responses



### **S**afety



How did people respond?

 $\ensuremath{\mathbb{Q}}.1\!:$  How likely is it that someone from your school will bully you online?



▼ 7 from last survey

Favorable: 72%



### **School Belonging**



How did people respond?







#### **School Climate**



How did people respond?











# Q.5: How often do your teachers seem excited to be teaching your classes?





### **School Engagement**



How did people respond?

#### Q.1: How excited are you about going to your classes? 3% Extremely excited Quite excited 15% Somewhat excited 37% 599 Slightly excited 28% 443 Not at all excited 17%

2 from last survey

Favorable: 83%

Q.2: In your classes, how eager are you to participate?



▲ 1 from last survey

Favorable: 87%

#### Q.3: How often do you get so focused on activities in your classes that you lose track of time?



1 from last survey

Favorable: 86%

#### Q.4: When you are not in school, how often do you talk about ideas from your classes?



▼ 2 from last survey

Favorable: 75%

#### Q.5: Overall, how interested are you in your classes?



▲ 1 from last survey

Favorable: 94%



### Value of School



How did people respond?





▲ 2 from la