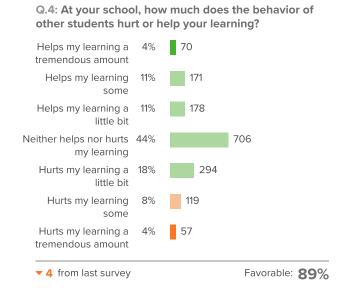

| ▼ 1 since last survey |
| Value of School                                                       |                       |
|                                                                       | 99%                   |
|                                                                       | O since last survey   |
|                                                                       |                       |

1,600 responses



### **S**afety



How did people respond?

 $\ensuremath{\mathbb{Q}}.1\!:$  How likely is it that someone from your school will bully you online?



▼ 7 from last survey

Favorable: 72%



### **School Belonging**



How did people respond?







#### **School Climate**



How did people respond?











# Q.5: How often do your teachers seem excited to be teaching your classes?





### **School Engagement**



How did people respond?

#### Q.1: How excited are you about going to your classes? 3% Extremely excited Quite excited 15% Somewhat excited 37% 599 Slightly excited 28% 443 Not at all excited 17%

2 from last survey

Favorable: 83%

Q.2: In your classes, how eager are you to participate?



▲ 1 from last survey

Favorable: 87%

#### Q.3: How often do you get so focused on activities in your classes that you lose track of time?



1 from last survey

Favorable: 86%

#### Q.4: When you are not in school, how often do you talk about ideas from your classes?



▼ 2 from last survey

Favorable: 75%

#### Q.5: Overall, how interested are you in your classes?



▲ 1 from last survey