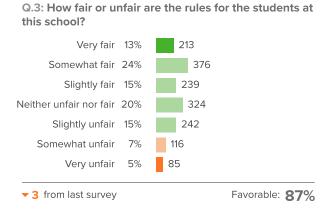

| ▼ 1 since last survey |
| Value of School                                                       |                       |
|                                                                       | 99%                   |
|                                                                       | O since last survey   |
|                                                                       |                       |

1,600 responses



### **S**afety



How did people respond?

 $\ensuremath{\mathbb{Q}}.1\!:$  How likely is it that someone from your school will bully you online?



▼ 7 from last survey

Favorable: 72%



### **School Belonging**



How did people respond?







#### **School Climate**



How did people respond?











# Q.5: How often do your teachers seem excited to be teaching your classes?





### **School Engagement**



How did people respond?

#### Q.1: How excited are you about going to your classes? 3% Extremely excited Quite excited 15% Somewhat excited 37% 599 Slightly excited 28% 443 Not at all excited 17%

2 from last survey

Favorable: 83%

Q.2: In your classes, how eager are you to participate?



▲ 1 from last survey

Favorable: 87%

#### Q.3: How often do you get so focused on activities in your classes that you lose track of time?



1 from last survey

Favorable: 86%

#### Q.4: When you are not in school, how often do you talk about ideas from your classes?



▼ 2 from last survey

Favorable: 75%

#### Q.5: Overall, how interested are you in your classes?



▲ 1 from last survey