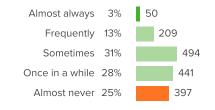

#### Q.4: When you are not in school, how often do you talk about ideas from your classes?

▼ 2 from last survey

Favorable: 75%