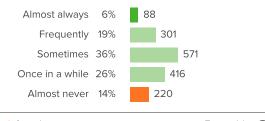

math{\mathbb{Q}}.1\!:$  How likely is it that someone from your school will bully you online?



▼ 7 from last survey

Favorable: 72%



### **School Belonging**



How did people respond?







#### **School Climate**



How did people respond?











# Q.5: How often do your teachers seem excited to be teaching your classes?





### **School Engagement**



How did people respond?

#### Q.1: How excited are you about going to your classes? 3% Extremely excited Quite excited 15% Somewhat excited 37% 599 Slightly excited 28% 443 Not at all excited 17%

2 from last survey

Favorable: 83%

Q.2: In your classes, how eager are you to participate?



▲ 1 from last survey

Favorable: 87%

#### Q.3: How often do you get so focused on activities in your classes that you lose track of time?



1 from last survey

Favorable: 86%

#### Q.4: When you are not in school, how often do you talk about ideas from your classes?



▼ 2 from last survey

Favorable: 75%

#### Q.5: Overall, how interested are you in your classes?



▲ 1 from last survey

Favorable: 94%



### Value of School



How did people respond?





▲ 2 from last survey Favorable: 99%