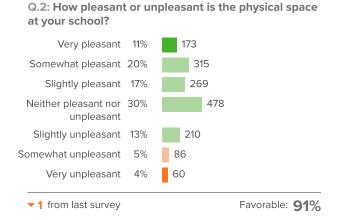

| ▼ 1 since last survey |
| Value of School                                                       |                       |
|                                                                       | 99%                   |
|                                                                       | O since last survey   |
|                                                                       |                       |

1,600 responses



### **S**afety



How did people respond?

 $\ensuremath{\mathbb{Q}}.1\!:$  How likely is it that someone from your school will bully you online?



▼ 7 from last survey

Favorable: 72%



### **School Belonging**



How did people respond?







#### **School Climate**



How did people respond?











# Q.5: How often do your teachers seem excited to be teaching your classes?





### **School Engagement**



How did people respond?

#### Q.1: How excited are you about going to your classes? 3% Extremely excited Quite excited 15% Somewhat excited 37% 599 Slightly excited 28% 443 Not at all excited 17%

2 from last survey

Favorable: 83%

Q.2: In your classes, how eager are you to participate?



▲ 1 from last survey

Favorable: 87%

#### Q.3: How often do you get so focused on activities in your classes that you lose track of time?



1 from last survey

Favorable: 86%

#### Q.4: When you are not in school, how often do you talk about ideas from your classes?



▼ 2 from last survey

Favorable: 75%

#### Q.5: Overall, how interested are you in your classes?



▲ 1 from last surv