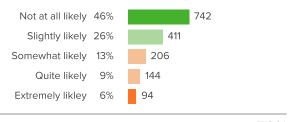

## **Summary**

| Topic Description                                                     | Results               |
|-----------------------------------------------------------------------|-----------------------|
| Safety                                                                | <b>72</b> %           |
|                                                                       |                       |
|                                                                       | ▼ 7 since last survey |
| School Belonging                                                      | 039/                  |
|                                                                       | 92%                   |
|                                                                       | ▲ 1 since last survey |
| School Climate                                                        | 000/                  |
| Perceptions of the overall social and learning climate of the school. | 88%                   |
|                                                                       | ▼3                    |
|                                                                       | since last survey     |
| School Engagement                                                     | OE0/                  |
| How attentive and invested students are in school.                    | 85%                   |
|                                                                       | ▼ 1 since last survey |
| Value of School                                                       |                       |
|                                                                       | 99%                   |
|                                                                       | O since last survey   |
|                                                                       |                       |

1,600 responses

### **School Belonging**

How did people respond?