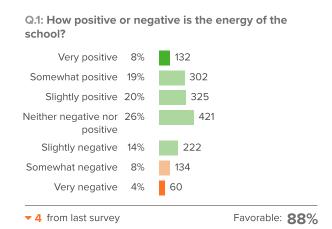

| ▼ 1 since last survey |
| Value of School                                                       |                       |
|                                                                       | 99%                   |
|                                                                       | O since last survey   |
|                                                                       |                       |

1,600 responses



### **S**afety



How did people respond?

 $\ensuremath{\mathbb{Q}}.1\!:$  How likely is it that someone from your school will bully you online?



▼ 7 from last survey

Favorable: 72%



### **School Belonging**



How did people respond?







#### **School Climate**



How did people respond?











# Q.5: How often do your teachers seem excited to be teaching your classes?





### **School Engagement**



How did people respond?

#### Q.1: How excited are you about going to your classes? 3% Extremely excited Quite excited 15% Somewhat excited 37% 599 Slightly excited 28% 443 Not at all excited 17%

2 from last survey

Favorable: 83%

Q.2: In your classes, how eager are you to participate?



▲ 1 from last survey

Favorable: 87%

#### Q.3: How often do you get so focused on activities in your classes that you lose track of time?



1 from last survey

Favorable: 86%

#### Q.4: When you are not in school, how often do you talk about ideas from your classes?



▼ 2 from last survey

Favorable: 75%

#### Q.5: Overall, how interested are you in your classes?



▲ 1 from last su