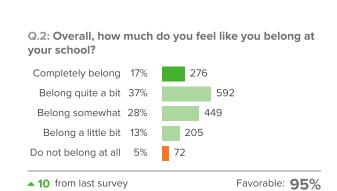

| 85%                   |
|                                                                       | ▼ 1 since last survey |
| Value of School                                                       |                       |
|                                                                       | 99%                   |
|                                                                       | O since last survey   |
|                                                                       |                       |

1,600 responses



### **S**afety



How did people respond?

 $\ensuremath{\mathbb{Q}}.1\!:$  How likely is it that someone from your school will bully you online?



▼ 7 from last survey

Favorable: 72%



### **School Belonging**



How did people respond?







#### **School Climate**



How did people respond?











# Q.5: How often do your teachers seem excited to be teaching your classes?





### **School Engagement**



How did people respond?

#### Q.1: How excited are you about going to your classes? 3% Extremely excited Quite excited 15% Somewhat excited 37% 599 Slightly excited 28% 443 Not at all excited 17%

2 from last survey

Favorable: 83%

Q.2: In your classes, how eager are you to participate?



▲ 1 from last survey

Favorable: 87%

#### Q.3: How often do you get so focused on activities in your classes that you lose track of time?



1 from last survey

Favorable: 86%

#### Q.4: When you are not in school, how often do you talk about ideas from your classes?



▼ 2 from last survey

Favorable: 75%

#### Q.5: Overall, how